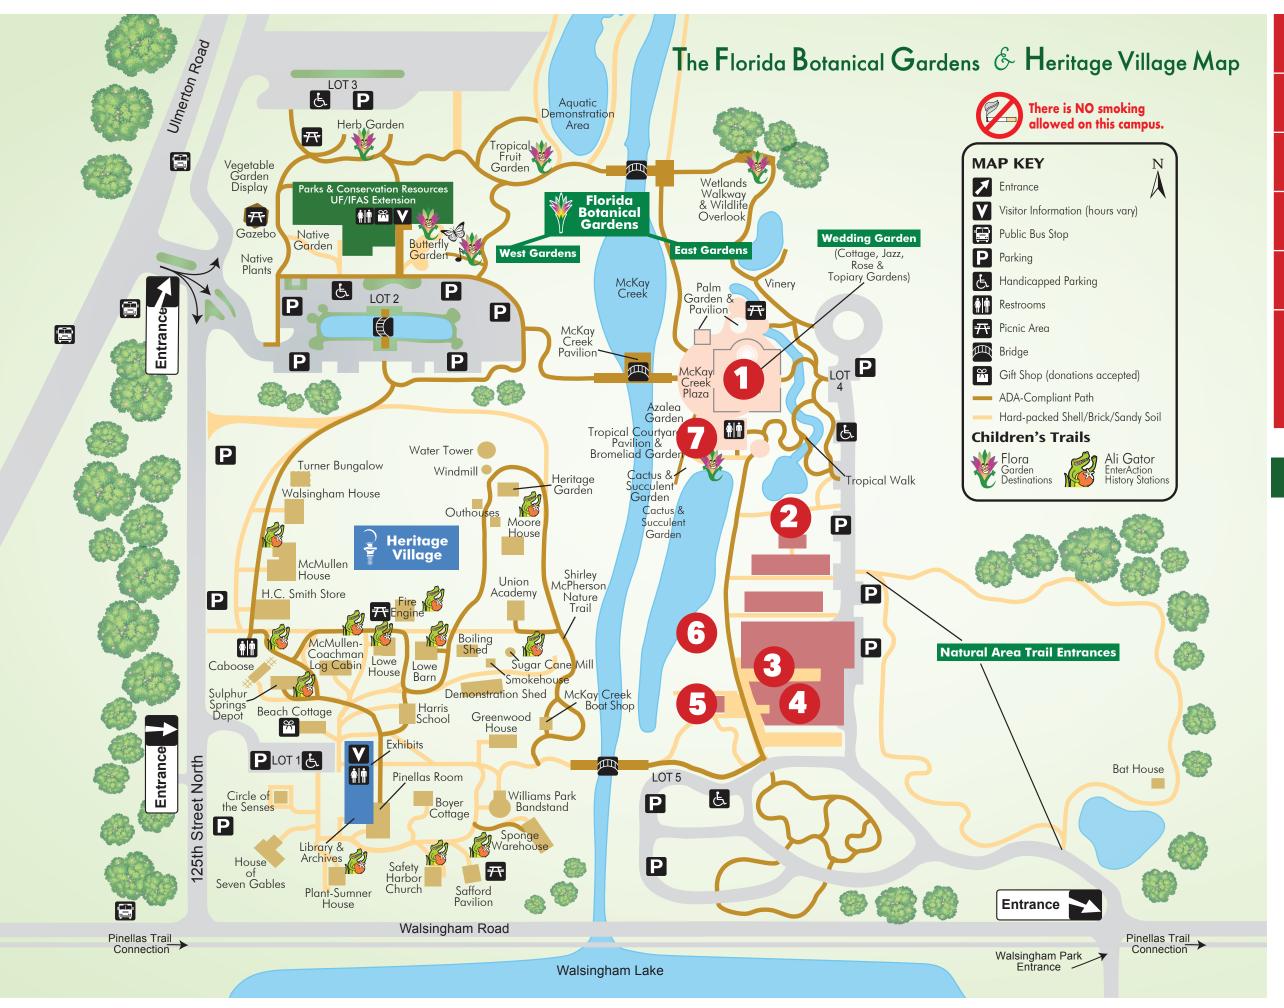

Food court on site

FREE ADMISSION

- Wedding Garden Stage
- **2** Food Court
- 3 Main Stage
- 4 Creative Pinellas
- 5 Auditorium
- 6 Mini-Market
- 7 FL Health Dept.