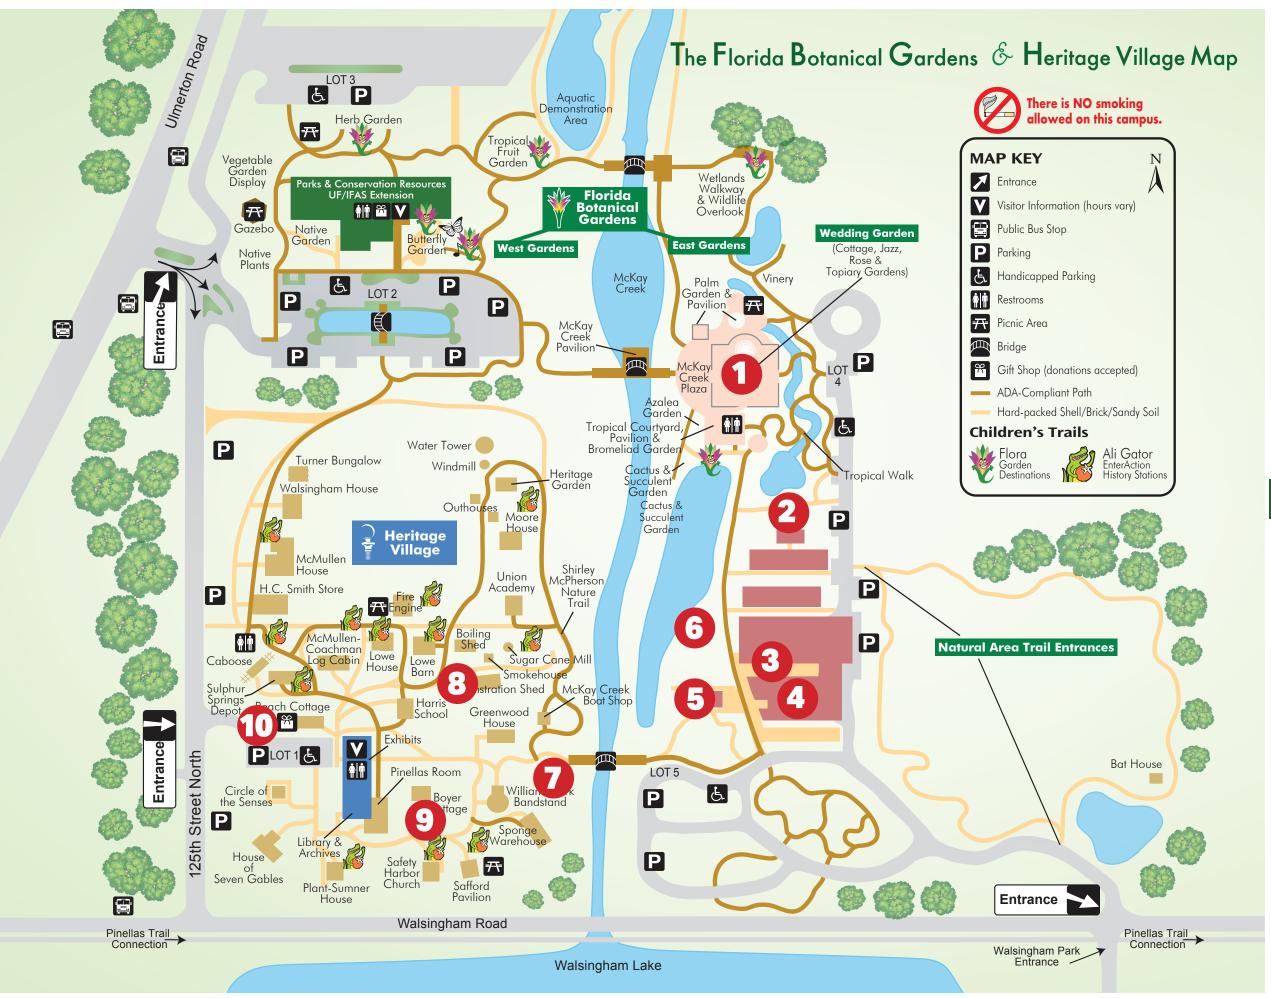

SHOWCASING BLACK HISTORY AND CULTURE

At the Florida Botanical Gardens 12211 Walsingham Rd., Largo, FL

Historical exhibits & presentations

Mini market
Black-owned businesses

Live performances jazz | gospel | R & B

Food court on site

FREE ADMISSION

- Wedding Garden Stage
- 2 Children's Area
- 3 Main Stage
- 4 Creative Pinellas
- 5 Auditorium
- 6 Mini-Market
- 7 Bandstand Stage
- **Emergency Services**
- 9 Food Court
- 1 A Place for All People: Exhibit