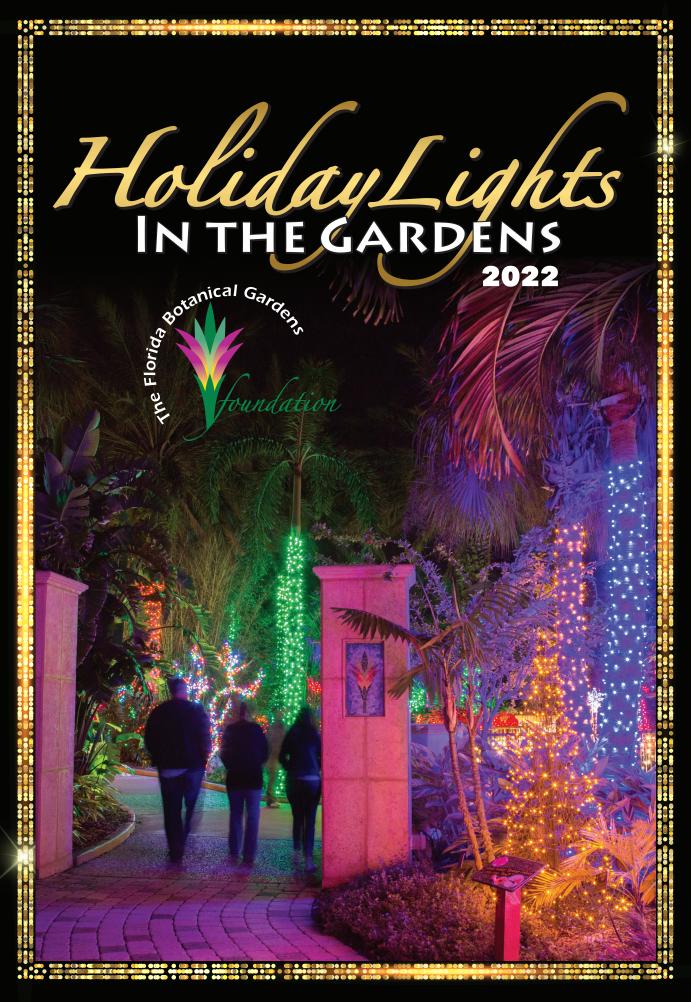

We are proud to announce our 22nd annual winter celebration, "Holiday Lights in the Gardens 2022". This year's celebration will begin on Friday, November 25, 2022 to Sunday, January 1, 2023. It will be open nightly from 5:30 pm and 9:30 pm for public enjoyment. The Gardens will sparkle with more than 1 million, twinkling, colorful, LED lights along with vibrant lasers and lighted figures that will wow guests of all ages as they stroll through the Garden. We will be sharing this year's amazing light display with over 100,000 visitors from near and far. Suggested Donation \$10/Guests 13 and over, Children Free.